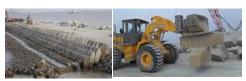

# 6. Block Handler(Forklift Loader) Applications

JIV 20NGET

Heavy duty tyre clamp

Heavy duty tyre clamp, to replace and change the heavy-duty dump truck tyre and the large size wheel loader tyre.

59/80R63

| tyre size  | dump truck     |  |
|------------|----------------|--|
| By Size    | By Vehicle     |  |
| ▶ 27.00R49 | ► CATERPILLAR  |  |
| ▶ 30.00R51 | BELAZ          |  |
| ▶ 33.00R51 | ▶ KOMATSU      |  |
| ▶ 36.00R51 | ▶ HITACHI      |  |
| ▶ 37.00R57 | LIEBHERR       |  |
| ▶ 40.00R57 | TEREX/Unit Rig |  |
| ▶ 46/90R57 | More           |  |
| ▶ 50/80R57 |                |  |
| ▶ 53/80R63 |                |  |
| ▶ 55/80R57 |                |  |