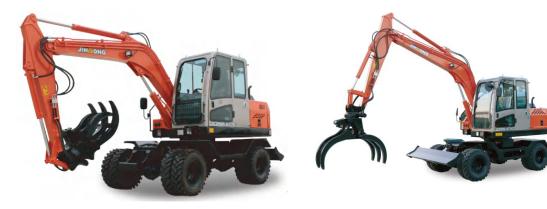

#### 5. Introduction of **Block Handler**(Forklift Loader)

# Lifting Capacity: 16-50 ton Lifting height:3.2m

Block Handler(Forklift loader)

JINGONG can provide all kinds of attachment to customers : Quick changing bucket 2. Fork

- 3. Steel Coil Ram
- 4. Pipe grapple

5. Tyre clamp changing heavy duty dumping truck

- 6. Container rotator, to handle the container
- 7. Customized attachments

That makes it multifunctional, efficient and reliable.