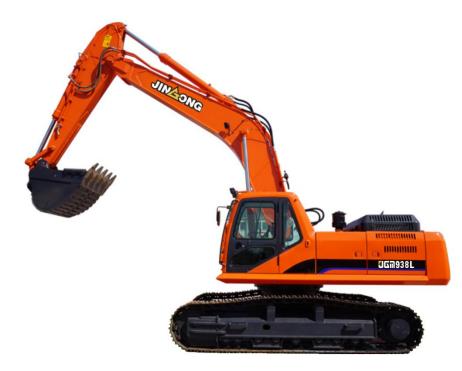

#### 10.Crawler Excavator Product Series—JGM938L

# Configulations

- ★ Engine: Cummins
- ★ Main pump: Kawasaki
- ★ Main valve: Kawasaki
- ★ Travel motor: Doosan
- ★ Swing motor: Doosan

| Operating weight | 35.6Ton           |
|------------------|-------------------|
| Bucket capacity  | 1.8m <sup>3</sup> |
| Rated power      | 209kw             |
| Engine brand     | Cummins           |
| Engine model     | 6LTAA8.9-C280-II  |