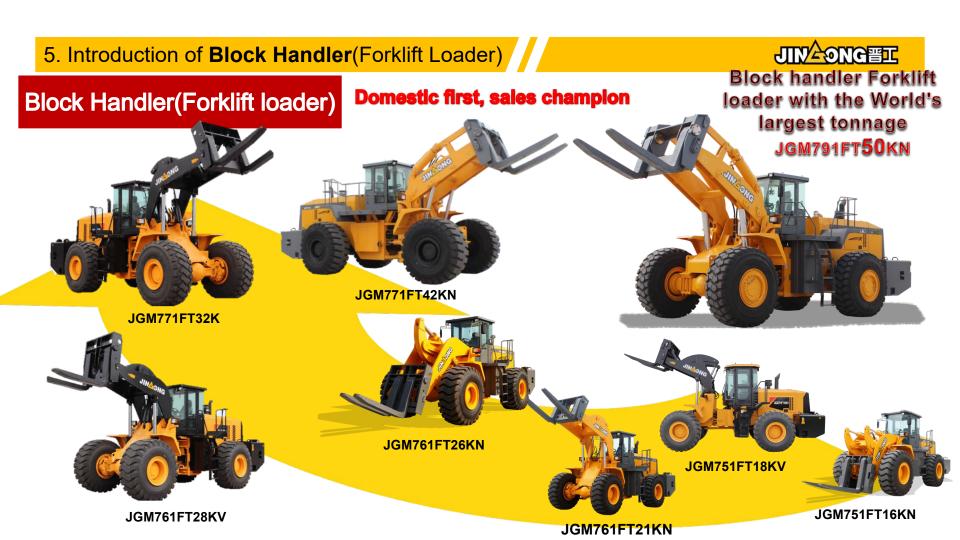

#### 5. Introduction of **Block Handler**(Forklift Loader)

# Lifting Capacity: 16-50 ton Lifting height:3.2m

Block Handler(Forklift loader)

JINGONG can provide all kinds of attachment to customers : Quick changing bucket 2. Fork

- 3. Steel Coil Ram
- 4. Pipe grapple