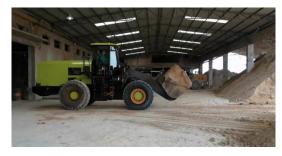

lock clamp, rotators, drum clamp, push-pull, etc.





Jingong's first-generation 5.5-ton electric loader, with a battery of 210KWh. Jingong's second-generation 5.5-ton electric loader,

JIN CONCEPT

The battery uses a configuration of 351KWh,

At the same time, the shortcomings of the first-generation products are optimized.



**Operating Weight: 18.3 ton** 

JIN CONCEPT

# Rated Load: 5.5 ton

# Charing time: one hour

**Endurance time: General Working condition** 7.5-8.5 h Heavy duty working condition 6.5-7.5 h

# Multiple working conditions application scenarios: JGM857E can be skillfully used in earthwork, iron and steel plant, cement mixing plant, gravel yard, mine tunnel and other severe conditions.

Test situation:



Usage in a tunnel:



Test usage in a battlefield in Fujian::



#### Usage in a mixing



Usage in a mine:



JIN CONCEPT

#### Usage in a gravel





Pure Electric Wheel Loader : USD55/day (electricity) ×365 days=USD 20075 Diesel Wheel Loader: USD 243/day (fuel) ×365 days =USD 88695

# Cost saving USD 68620 per year USD 68620 × 3 years= USD 205860



# carbon emission

JIN CONCEPT

Diesel Wheel Loader: fuel consumption17L/hour ×14 (hour) =238L/day 1 L diesel =2.63 kg CO2 emission 238 (L/day) ×2.63CO2=625.94 kg (CO2/day) Working day: 300 days 300×626=187800 kg(CO2 emission/kg) Pure Electric Wheel Loader: zero emission

# Carbon emisson saving 187.8 ton/year 5 years Carbon emisson saving 187.8×5=939 ton

13.Pure Electric Product Series Lithium Battery Wheel Excavator 8 ton JGM9085E JIIY 全 ONG 晋正



**Operating Weight: 8050kg Lithium battery: 140Kwh Bu