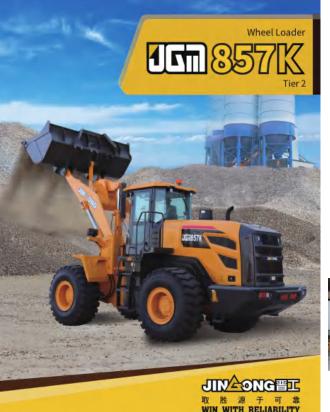

#### Wheel Loader 5.5 ton JGM857K

Adopts Jingong developed brand-new cab, which is luxurious, open-view, beautiful and practical.

**Luxurious**: Equipped with luxurious adjustable seats, brand-new operating table and instrument, adjustable directional column and sunshade curtain, cab air conditioner outlet, Bluetooth radio, centralized control box, dry powder fire extinguisher, safety hammer, USB charging, etc.

Luxurious adjustable seats

Brand-new operating table

000000

column

Bluetooth radio

Centralized

control box

Dry powder Safety hammer fire extinguisher 第 30 页