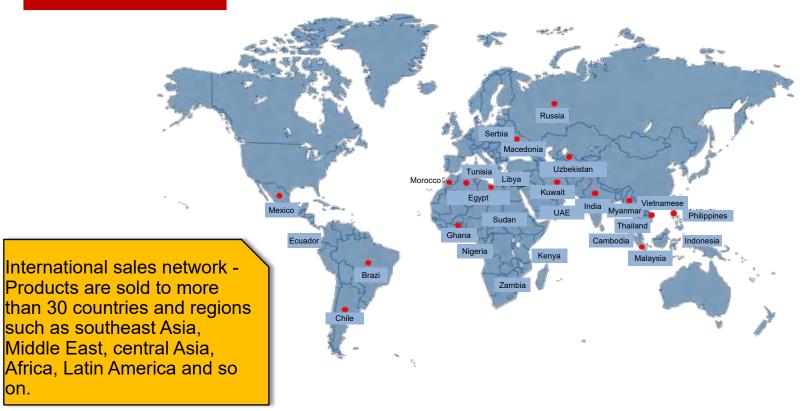

tery: 422Kwh Centrifugal Force: 590/450kN Vibration Frequency:0~28/33Hz

Charing time: 90 minutes

Endurance time: 5-7 h

JIN CONCEPT

13.Pure Electric Product Series 17m Lithium Battery Tracked Self-propelled JIII企ONG管工 Spider Lifts JGMZZJGK17EV



# **Operating Weight: 4100kg**

# **Charing time: 60 minutes**

# **Endurance time:** ≥12 h

Max. lift height: 17m

13.Pure Electric Product Series Lithium Battery Truck Type Hybrid Insulated JIN 20NG Bucket Arm Truck JGM5140JGK23EV



# **Operating Weight: 14000kg**

# Max. lift height: 23m

# Charing time: ≤60 minutes

**Endurance time:**  $\geq$  **12h** 

#### 14. Sales and Service Network

Intelligent system



JINADNG

"Jingong Vehicle Steward" Intelligent APP







#### 14. Sales and Service Network



International sales network

on.



#### 14. Sales and Service Network



#### 1. Service network

★ Jingong's accessories center

Sufficient spare parts can meet the service needs of users.



#### 2. Service styles

- 1) On time and fast
- 2) Highest efficiency
- 3) Service adventure









# Thanks!

# I wish you good health and good luck in everything!

For more details, please visit the official website of Fujian Jingong Machinery Co., Ltd. Website:www.jingongglobal.com