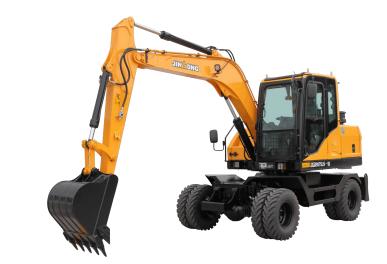

Wheel excavator

7 Ton

| Engine                   |                                    |                                    |
|--------------------------|------------------------------------|------------------------------------|
| Engine<br>manufacturer : | Weichai                            | Yuchai                             |
| Power :                  | 55.1kW (75 HP) / 2,300r/min        | 48 kW (65.3 HP) / 2,200r/min       |
| Emission<br>standard:    | The 3rd emission standard of China | The 3rd emission standard of China |
| Displacement:            | 2.289L                             | 2.982L                             |

8 Ton

Wheel excavator

| Engine                   |                                    |
|--------------------------|------------------------------------|
| Engine<br>manufacturer : | Yuchai                             |
| Power :                  | 48 kW (65.3 HP) / 2,200r/min       |
| Emission<br>standard:    | The 3rd emission standard of China |
| Displacement:            | 2.982L                             |

| Engine                   |                                    |
|--------------------------|------------------------------------|
| Engine<br>manufacturer : | Yuchai                             |
| Power :                  | 62.5 kW (83.75 HP) / 2,200r/min    |
| Emission<br>standard:    | The 3rd emission standard of China |
| Displacement:            | 2.982L                             |

Wheel excavator

12 Ton

| Engine                   |                                    |
|--------------------------|------------------------------------|
| Engine<br>manufacturer : | Yuchai                             |
| Power :                  | 62.5 kW (83.75 HP) / 2,200r/min    |
| Emission<br>standard:    | The 3rd emission standard of China |
| Displacement:            | 2.982L                             |
|                          |                                    |