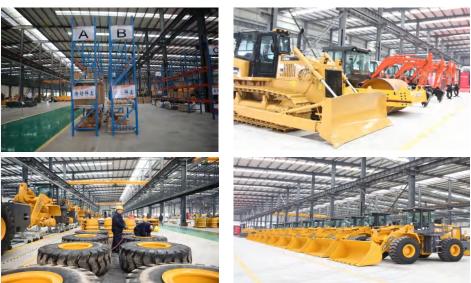

## 1. Company Profile Jingong Machinery

- The largest stone forklift loader (Block Handler) manufacturing of China
- Top 5 loader brands of China
- The leading brand of China wheel excavators

**Production Lines** 

□ Drive axle production line

#### □ Gearbox production line

#### □ Main machine assembly line

Advanced equipment

□ 3D coordinate instrument

Registration

0

ertificate

C -

This certificate is the property of NQA and must be returned on request.