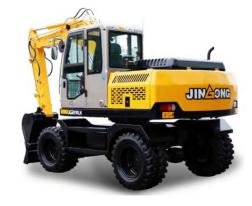

Wheel excavator

7 Ton

| Engine                   |                                    |                                    |
|--------------------------|------------------------------------|------------------------------------|
| Engine<br>manufacturer : | Weichai                            | Yuchai                             |
| Power :                  | 55.1kW (75 HP) / 2,300r/min        | 48 kW (65.3 HP) / 2,200r/min       |
| Emission<br>standard:    | The 3rd emission standard of China | The 3rd emission standard of China |
| Displacement:            | 2.289L                             | 2.982L                             |

8 Ton

Wheel excavator

| Engine                   |                                    |
|--------------------------|------------------------------------|
| Engine<br>manufacturer : | Yuchai                             |
| Power :                  | 48 kW (65.3 HP) / 2,200r/min       |
| Emission<br>standard:    | The 3rd emission standard of China |
| Displacement:            | 2.982L                             |

# Wheel excavator

JG29095UNZ - 9

玉柴国|||电喷增压发动机 柱塞泵 加长型大小臂 支撑腿 YUCHAI Tier-III electronic fuel injection turbocharged engine Plunger pump Lengthened big and small arms Supporting leg

| 酒日<br>                                      | 技术制度      | 单位       |
|---------------------------------------------|-----------|----------|
| Description                                 |           |          |
| 整机重量 Operating Weight                       | 8000      | kg       |
| 抓口宽度 Grip width                             | 1330      | mm       |
| 最大抓起质量 Max.Lifting WT                       | 1100      | kg       |
| 总长度(运输状态) Overall Length(In Transportation) | 7300      | mm       |
| 轮胎宽度 Width Of Tyre                          | 2200      | mm       |
| 驾驶室高度 Height Of Driver's Cabin Top          | 2910      | mm       |
| 发动机额定功率/转速 Engine Power                     | 62.5/2200 | kW/r/min |
| 发动机排量 Engine Displacement                   | 3.621     | L        |
| 发动机最大扭矩 Max. Engine Torque                  | 340       | N•m      |
| 行驶速度 Travel Speed                           | 0-30      | km/h     |
| 爬坡能力 Climbing Ability                       | 30        | 0        |
| 回转速度 Swing Speed                            | 11        | rpm      |
| 最小离地间隙 Min. Ground Clearance                | 340       | mm       |
| 尾部回转半径 Tail End Swing Radius                | 2040      | mm       |
| 轴距 Wheelbase                                | 2380      | mm       |
| 轮距 Tread                                    | 1670      | mm       |
| 最大举升高度 Maximum elevation                    | 8360      | mm       |
| 最大吊装深度 Maximum hoisting depth               | 4815      | mm       |
| 最大吊装半径 Maximum hoisting radius              | 8050      | mm       |
| 最大卸载高度 Maximum unloading height             | 5620      | mm       |
| 最大地面吊装距离 Mtaximum ground hoisting distance  | 7540      | mm       |
| 最大推土深度 Max. soil depth                      | 220       | mm       |
| 最大推土高度 Max. soil height                     | 560       | mm       |
| 动臂长度 Boom Length                            | 4000      | mm       |
| 斗杆长度 Bucket Rod Length                      | 2400      | mm       |
| 推土铲宽度 Blade Width                           | 2200      | mm       |
| 轮胎规格 Tire Specifications                    | 8.25-16   | -        |
| 燃油箱容量 Fuel Tank Capacity                    | 140       | L        |
| 液压油箱容量 Hydraulic Oil Tank Capacity          | 140       | L        |

| Engine                   |                                    |
|--------------------------|------------------------------------|
| Engine<br>manufacturer : | Yuchai                             |
| Power :                  | 62.5 kW (83.75 HP) / 2,200r/min    |
| Emission<br>standard:    | The 3rd emission standard of China |
| Displacement:            | 2.982L                             |

Wheel excavator

12 Ton

| Engine                   |                                    |
|--------------------------|------------------------------------|
| Engine<br>manufacturer : | Yuchai                             |
| Power :                  | 62.5 kW (83.75 HP) / 2,200r/min    |
| Emission<br>standard:    | The 3rd emission standard of China |
| Displacement:            | 2.982L                             |
|                          |                                    |