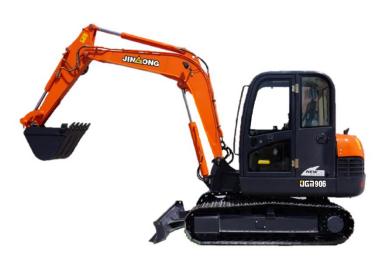

#### 9. Excavator Product Series—JGM906

## **Configulations:**

Engine: Yanmar Main pump: Rexroth Main valve: Parker Travel motor: Doosan Swing motor: Doosan

| Operating weight | 5.95T              |
|------------------|--------------------|
| Bucket capacity  | 0.21m <sup>3</sup> |
| Rated power      | 35.5kw/2200rpm     |