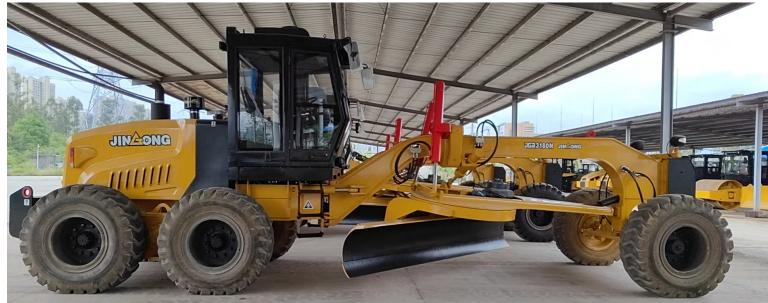

# 2、Motor grader(JGM3165/JGM3180/JGM3200/JGM3220)

Grader of this type covers a wide range of use, including the land leveling, trenching, scratching the slope, moving earth, loosing earth, snow removing and other operations on considerably enormous floor areas such as highways, airports and farmlands.