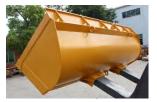

#### 5. Introduction of **Block Handler**(Forklift Loader)

# Lifting Capacity: 16-50 ton Lifting height:3.2m

Block Handler(Forklift loader)

JINGONG can provide all kinds of attachment to customers : Quick changing bucket 2. Fork

- 3. Steel Coil Ram
- 4. Pipe grapple