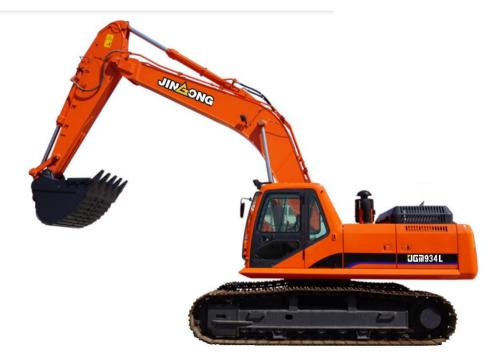

#### 10.Crawler Excavator Product Series—JGM934L

# Configulations

## **★** Engine: Cummins

- \star 🛛 Main pump: Kawasaki
- ★ Main valve: Kawasaki
- ★ Travel motor: Doosan
- ★ Swing motor: Doosan

| Operating weight | 32Ton             |
|------------------|-------------------|
| Bucket capacity  | 1.5m <sup>3</sup> |
| Rated power      | 194kw             |
| Engine brand     | Cummins           |
| Engine model     | 6CTA8.3-C260-II   |