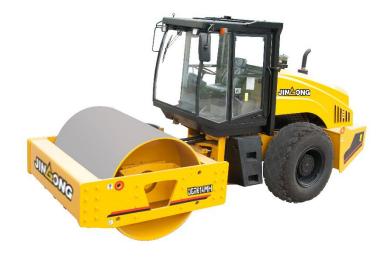

## 11. Introduction of Road Machinery

4、SINGLE-DRUM VIBRATORY ROLLER-JGM614MH/JGM618MH/JGM622MH/JGM626MH

# Excellent Performance

 $\diamond$ "Equipped with the 6-cylinder diesel engine, enjoying a stable and reliable performance.

 $\diamond$ Most of the mass distributed on the front drum, i.e. more than 50% of the total weight, producing large exciting force, high amplitude and proper compacting performance as a result.

 $\diamondsuit$  Equipped with the SKF, FAG or TIMKEN special vibratory bearing of well-known international brand.

 $\diamondsuit Streamline engine hood can be fully opened, making the repair and maintenance convenient.$ 

♦ The spacious, comfortable, low-noise cab features thermal insulation, vibration reduction and provides unobstructed visibility.

 $\Diamond$ Air-conditioner is optional for customers' various needs."