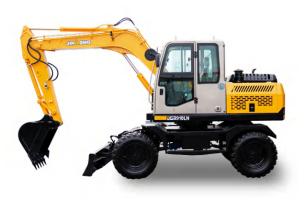

Wheel excavator

7 Ton

| Engine                   |                                    |                                    |
|--------------------------|------------------------------------|------------------------------------|
| Engine<br>manufacturer : | Weichai                            | Yuchai                             |
| Power :                  | 55.1kW (75 HP) / 2,300r/min        | 48 kW (65.3 HP) / 2,200r/min       |
| Emission<br>standard:    | The 3rd emission standard of China | The 3rd emission standard of China |
| Displacement:            | 2.289L                             | 2.982L                             |

8 Ton

Wheel excavator

| Engine                   |                                    |
|--------------------------|------------------------------------|
| Engine<br>manufacturer : | Yuchai                             |
| Power :                  | 48 kW (65.3 HP) / 2,200r/min       |
| Emission<br>standard:    | The 3rd emission standard of China |
| Displacement:            | 2.982L                             |

# Wheel excavator

JG29095UNZ - 9

玉柴国|||电喷增压发动机 柱塞泵 加长型大小臂 支撑腿 YUCHAI Tier-III electronic fuel injection turbocharged engine Plunger pump Lengthened big and small arms Supporting leg

| 酒日<br>                                      | 技术制度      | 单位       |
|---------------------------------------------|-----------|----------|
| Description                                 |           |          |
| 整机重量 Operating Weight                       | 8000      | kg       |
| 抓口宽度 Grip width                             | 1330      | mm       |
| 最大抓起质量 Max.Lifting WT                       | 1100      | kg       |
| 总长度(运输状态) Overall Length(In Transportation) | 7300      | mm       |
| 轮胎宽度 Width Of Tyre                          | 2200      | mm       |
| 驾驶室高度 Height Of Driver's Cabin Top          | 2910      | mm       |
| 发动机额定功率/转速 Engine Power                     | 62.5/2200 | kW/r/min |
| 发动机排量 Engine Displacement                   | 3.621     | L        |
| 发动机最大扭矩 Max. Engine Torque                  | 340       | N•m      |
| 行驶速度 Travel Speed                           | 0-30      | km/h     |
| 爬坡能力 Climbing Ability                       | 30        | 0        |
| 回转速度 Swing Speed                            | 11        | rpm      |
| 最小离地间隙 Min. Ground Clearance                | 340       | mm       |
| 尾部回转半径 Tail End Swing Radius                | 2040      | mm       |
| 轴距 Wheelbase                                | 2380      | mm       |
| 轮距 Tread                                    | 1670      | mm       |
| 最大举升高度 Maximum elevation                    | 8360      | mm       |
| 最大吊装深度 Maximum hoisting depth               | 4815      | mm       |
| 最大吊装半径 Maximum hoisting radius              | 8050      | mm       |
| 最大卸载高度 Maximum unloading height             | 5620      | mm       |
| 最大地面吊装距离 Mtaximum ground hoisting distance  | 7540      | mm       |
| 最大推土深度 Max. soil depth                      | 220       | mm       |
| 最大推土高度 Max. soil height                     | 560       | mm       |
| 动臂长度 Boom Length                            | 4000      | mm       |
| 斗杆长度 Bucket Rod Length                      | 2400      | mm       |
| 推土铲宽度 Blade Width                           | 2200      | mm       |
| 轮胎规格 Tire Specifications                    | 8.25-16   | -        |
| 燃油箱容量 Fuel Tank Capacity                    | 140       | L        |
| 液压油箱容量 Hydraulic Oil Tank Capacity          | 140       | L        |

| Engine                   |                                    |
|--------------------------|------------------------------------|
| Engine<br>manufacturer : | Yuchai                             |
| Power :                  | 62.5 kW (83.75 HP) / 2,200r/min    |
| Emission<br>standard:    | The 3rd emission standard of China |
| Displacement:            | 2.982L                             |

Wheel excavator

12 Ton

| Engine                   |                                    |
|--------------------------|------------------------------------|
| Engine<br>manufacturer : | Yuchai                             |
| Power :                  | 62.5 kW (83.75 HP) / 2,200r/min    |
| Emission<br>standard:    | The 3rd emission standard of China |
| Displacement:            | 2.982L                             |
|                          |                                    |