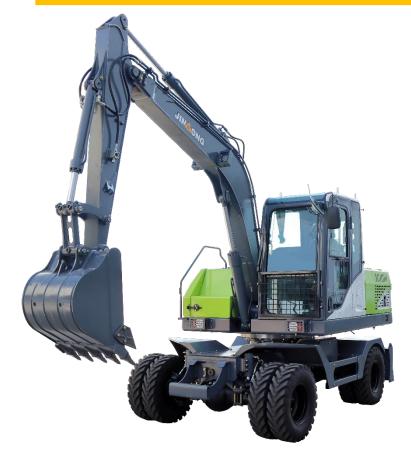

Wheel excavator

7 Ton

| Engine                   |                                    |                                    |
|--------------------------|------------------------------------|------------------------------------|
| Engine<br>manufacturer : | Weichai                            | Yuchai                             |
| Power :                  | 55.1kW (75 HP) / 2,300r/min        | 48 kW (65.3 HP) / 2,200r/min       |
| Emission<br>standard:    | The 3rd emission standard of China | The 3rd emission standard of China |
| Displacement:            | 2.289L                             | 2.982L                             |

8 Ton

Wheel excavator

| Engine                   |                                    |
|--------------------------|------------------------------------|
| Engine<br>manufacturer : | Yuchai                             |
| Power :                  | 48 kW (65.3 HP) / 2,200r/min       |
| Emission<br>standard:    | The 3rd emission standard of China |
| Displacement:            | 2.982L                             |

# Wheel excavator

JG29095UNZ - 9

玉柴国|||电喷增压发动机 柱塞泵 加长型大小臂 支撑腿 YUCHAI Tier-III electronic fuel injection turbocharged engine Plunger pump Lengthened big and small arms Supporting leg

| 酒日<br>                                      | 技术制度      | 单位       |
|---------------------------------------------|-----------|----------|
| Description                                 |           |          |
| 整机重量 Operating Weight                       | 8000      | kg       |
| 抓口宽度 Grip width                             | 1330      | mm       |
| 最大抓起质量 Max.Lifting WT                       | 1100      | kg       |
| 总长度(运输状态) Overall Length(In Transportation) | 7300      | mm       |
| 轮胎宽度 Width Of Tyre                          | 2200      | mm       |
| 驾驶室高度 Height Of Driver's Cabin Top          | 2910      | mm       |
| 发动机额定功率/转速 Engine Power                     | 62.5/2200 | kW/r/min |
| 发动机排量 Engine Displacement                   | 3.621     | L        |
| 发动机最大扭矩 Max. Engine Torque                  | 340       | N•m      |
| 行驶速度 Travel Speed                           | 0-30      | km/h     |
| 爬坡能力 Climbing Ability                       | 30        | 0        |
| 回转速度 Swing Speed                            | 11        | rpm      |
| 最小离地间隙 Min. Ground Clearance                | 340       | mm       |
| 尾部回转半径 Tail End Swing Radius                | 2040      | mm       |
| 轴距 Wheelbase                                | 2380      | mm       |
| 轮距 Tread                                    | 1670      | mm       |
| 最大举升高度 Maximum elevation                    | 8360      | mm       |
| 最大吊装深度 Maximum hoisting depth               | 4815      | mm       |
| 最大吊装半径 Maximum hoisting radius              | 8050      | mm       |
| 最大卸载高度 Maximum unloading height             | 5620      | mm       |
| 最大地面吊装距离 Mtaximum ground hoisting distance  | 7540      | mm       |
| 最大推土深度 Max. soil depth                      | 220       | mm       |
| 最大推土高度 Max. soil height                     | 560       | mm       |
| 动臂长度 Boom Length                            | 4000      | mm       |
| 斗杆长度 Bucket Rod Length                      | 2400      | mm       |
| 推土铲宽度 Blade Width                           | 2200      | mm       |
| 轮胎规格 Tire Specifications                    | 8.25-16   | -        |
| 燃油箱容量 Fuel Tank Capacity                    | 140       | L        |
| 液压油箱容量 Hydraulic Oil Tank Capacity          | 140       | L        |

| Engine                   |                                    |
|--------------------------|------------------------------------|
| Engine<br>manufacturer : | Yuchai                             |
| Power :                  | 62.5 kW (83.75 HP) / 2,200r/min    |
| Emission<br>standard:    | The 3rd emission standard of China |
| Displacement:            | 2.982L                             |

Wheel excavator

12 Ton

| Engine                   |                                    |
|--------------------------|------------------------------------|
| Engine<br>manufacturer : | Yuchai                             |
| Power :                  | 62.5 kW (83.75 HP) / 2,200r/min    |
| Emission<br>standard:    | The 3rd emission standard of China |
| Displacement:            | 2.982L                             |
|                          |                                    |