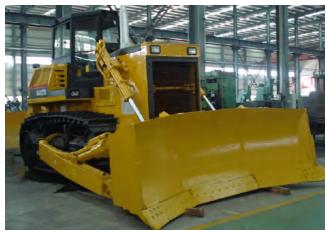

#### 5、HYDRAULIC VIBRATORY ROLLER-JGM610H/JGM612H/JGM614H/JGM618H/JGM620H/JGM622H/JGM626H

## Excellent Performance

◇"Equipped with the closed hydraulic driving system consisting of plunger pump and plunger motor from REXROTH or SAUER, enjoying high working pressure and long service life.

♦ Applying the frontand rear wheels dual-drive mode, thus providing proper driving performance.

◇Most of mass distributed on the vibrating drum i.e. more than 56% of the total weight, producing large exciting force, proper compacting performance and high working efficiency as a result.

♦ The spacious and quiet cab provides excellent all-around visibility and features thermal insulation, vibration reduction.

 $\diamondsuit$  The machine is also equipped with an optional air conditioner and an optional compactibility measuring instrument, according to users' requirement. "