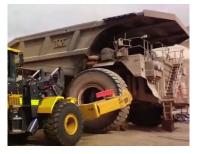

# 6. Block Handler(Forklift Loader) Applications

JIV 20NGET

Heavy duty tyre clamp

Heavy duty tyre clamp, to replace and change the heavy-duty dump truck tyre and the large size wheel loader tyre.

59/80R63

| tyre size  | dump truck     |  |
|------------|----------------|--|
| By Size    | By Vehicle     |  |
| ▶ 27.00R49 | ► CATERPILLAR  |  |
| ▶ 30.00R51 | BELAZ          |  |
| ▶ 33.00R51 | ▶ KOMATSU      |  |
| ▶ 36.00R51 | ▶ HITACHI      |  |
| ▶ 37.00R57 | LIEBHERR       |  |
| ▶ 40.00R57 | TEREX/Unit Rig |  |
| ▶ 46/90R57 | More           |  |
| ▶ 50/80R57 |                |  |
| ▶ 53/80R63 |                |  |
| ▶ 55/80R57 |                |  |