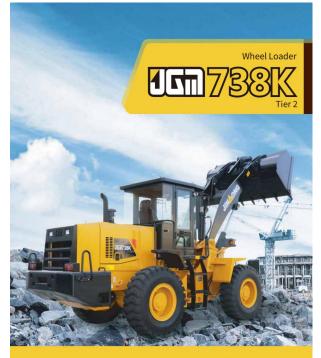

#### 8. Wheel Loader Product Series Wheel Loader 5 ton

#### Wheel Loader 5 ton JGM757K

**Deviations Vielable** 

162kW(220hp) 3.0m