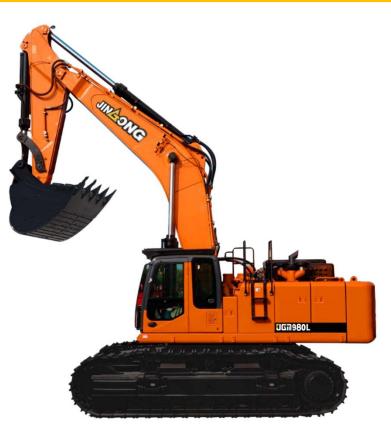

## 10.Crawler Excavator Product Series—JGM980L

# Configulations

- ★ Engine: Cummins
- ★ Main pump: Kawasaki
- ★ Main valve: Kawasaki
- ★ Travel motor: Doosan
- ★ Swing motor: Doosan

# **Specifications**

| Operating weight | 75Ton                 |
|------------------|-----------------------|
| Bucket capacity  | 4.0-5.0m <sup>3</sup> |
| Rated power      | 336kw                 |
| Engine brand     | Cummins               |
| Engine model     | QSX15                 |