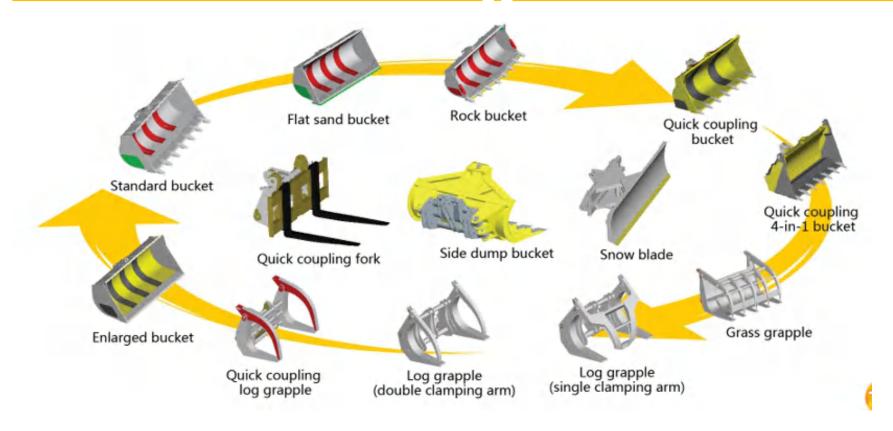

#### 5. Introduction of **Block Handler**(Forklift Loader)

# Lifting Capacity: 16-50 ton Lifting height:3.2m

Block Handler(Forklift loader)

JINGONG can provide all kinds of attachment to customers : Quick changing bucket 2. Fork

- 3. Steel Coil Ram
- 4. Pipe grapple

5. Tyre clamp changing heavy duty dumping truck

- 6. Container rotator, to handle the container
- 7. Customized attachments

That makes it multifunctional, efficient and reliable.