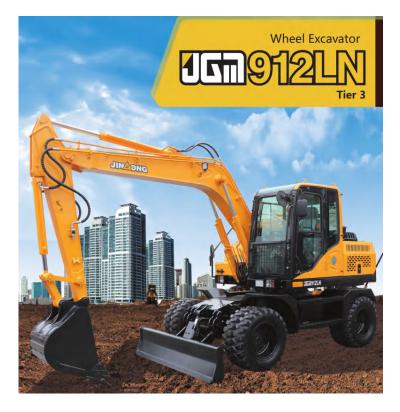

Wheel excavator

7 Ton

| Engine                   |                                    |                                    |
|--------------------------|------------------------------------|------------------------------------|
| Engine<br>manufacturer : | Weichai                            | Yuchai                             |
| Power :                  | 55.1kW (75 HP) / 2,300r/min        | 48 kW (65.3 HP) / 2,200r/min       |
| Emission<br>standard:    | The 3rd emission standard of China | The 3rd emission standard of China |
| Displacement:            | 2.289L                             | 2.982L                             |

8 Ton

Wheel excavator

| Engine                   |                                    |
|--------------------------|------------------------------------|
| Engine<br>manufacturer : | Yuchai                             |
| Power :                  | 48 kW (65.3 HP) / 2,200r/min       |
| Emission<br>standard:    | The 3rd emission standard of China |
| Displacement:            | 2.982L                             |

Wheel excavator

12 Ton

| Engine                   |                                    |
|--------------------------|------------------------------------|
| Engine<br>manufacturer : | Yuchai                             |
| Power :                  | 62.5 kW (83.75 HP) / 2,200r/min    |
| Emission<br>standard:    | The 3rd emission standard of China |
| Displacement:            | 2.982L                             |
|                          |                                    |