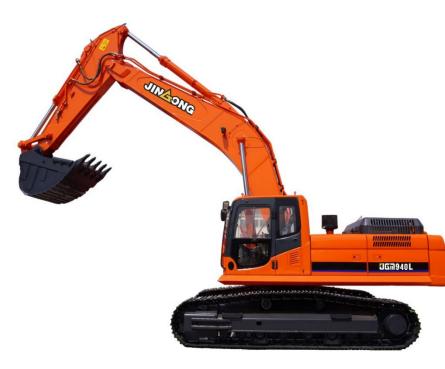

#### 10.Crawler Excavator Product Series—JGM950L

# Configulations

- ★ Engine: Cummins
- ★ Main pump: Kawasaki
- ★ Main valve: Kawasaki
- ★ Travel motor: Doosan
- ★ Swing motor: Doosan

# **Specifications**

| Operating weight | 50.5Ton           |
|------------------|-------------------|
| Bucket capacity  | 2.4m <sup>3</sup> |
| Rated power      | 261kw             |
| Engine brand     | Cummins           |
| Engine model     | M11C350           |