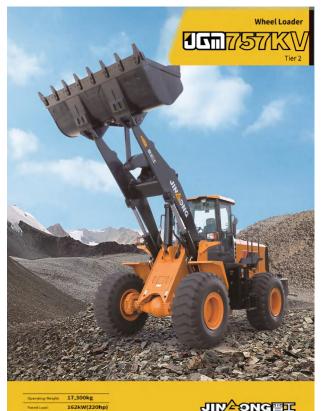

# 8. Wheel Loader Product Series Wheel Loader 5 ton

#### Wheel Loader 5 ton JGM757KV

3.0m

The 757KV is an upgrade heavy-duty loader with 5 big upgrades and 35 improvements based on the classic model 757KN, which is equipped with spacious and comfortable new cab, machine covering parts and configuration design upgrade. It is a brand new product with beautiful and practicality, optimization and improvement of each system detail.