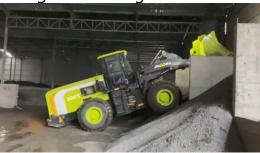

clamp, push-pull, etc.





Jingong's first-generation 5.5-ton electric loader, with a battery of 210KWh. Jingong's second-generation 5.5-ton electric loader,

JIN CONCEPT

The battery uses a configuration of 351KWh,

At the same time, the shortcomings of the first-generation products are optimized.



**Operating Weight: 18.3 ton** 

JIN CONCEPT

# Rated Load: 5.5 ton

# Charing time: one hour

**Endurance time: General Working condition** 7.5-8.5 h Heavy duty working condition 6.5-7.5 h

# Multiple working conditions application scenarios: JGM857E can be skillfully used in earthwork, iron and steel plant, cement mixing plant, gravel yard, mine tunnel and other severe conditions.

Test situation:



Usage in a tunnel:



Test usage in a battlefield in Fujian::



#### Usage in a mixing



Usage in a mine:



JIN CONCEPT

#### Usage in a gravel





Pure Electric Wheel Loader : USD55/day (electricity) ×365 days=USD 20075 Diesel Wheel Loader: USD 243/day (fuel) ×365 days =USD 88695

# Cost saving USD 68620 per year USD 68620 × 3 years= USD 205860



# carbon emission

JIN CONCEPT

Diesel Wheel Loader: fuel consumption17L/hour ×14 (hour) =238L/day 1 L diesel =2.63 kg CO2 emission 238 (L/day) ×2.63CO2=625.94 kg (CO2/day) Working day: 300 days 300×626=187800 kg(CO2 emission/kg) Pure Electric Wheel Loader: zero emission

# Carbon emisson saving 187.8 ton/year 5 years Carbon emisson saving 187.8×5=939 ton

13.Pure Electric Product Series Lithium Battery Wheel Excavator 8 ton JGM9085E JIIY 全 ONG 晋正



**Operating Weight: 8050kg Lithium battery: 140Kwh Bucket capacity: 0.3m<sup>3<