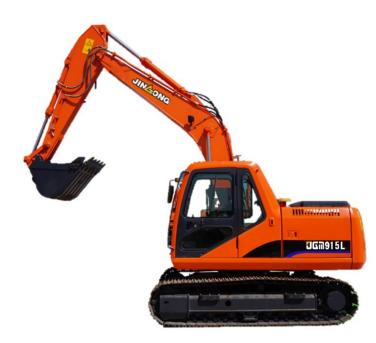

#### 9. Excavator Product Series—JGM915L

# Configulations

- ★ Engine: Cummins
- ★ Main pump: Kawasaki
- \* Main valve: Kawasaki
- ★ Travel motor: Doosan
- ★ Swing motor: Doosan

| Operating Weight | 14.8 Ton           |
|------------------|--------------------|
| Bucket capacity  | 0.55m <sup>3</sup> |
| Engine brand     | Cummins            |
| Engine model     | 4BTAA3.9-C125      |
| Rated power      | 93kw               |