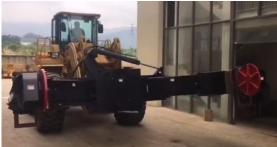

# 6. Block Handler(Forklift Loader) Applications

JIV 20NGET

Heavy duty tyre clamp

Heavy duty tyre clamp, to replace and change the heavy-duty dump truck tyre and the large size wheel loader tyre.

59/80R63

| tyre size  | dump truck     |  |
|------------|----------------|--|
| By Size    | By Vehicle     |  |
| ▶ 27.00R49 | ► CATERPILLAR  |  |
| ▶ 30.00R51 | BELAZ          |  |
| ▶ 33.00R51 | ▶ KOMATSU      |  |
| ▶ 36.00R51 | ▶ HITACHI      |  |
| ▶ 37.00R57 | LIEBHERR       |  |
| ▶ 40.00R57 | TEREX/Unit Rig |  |
| ▶ 46/90R57 | More           |  |
| ▶ 50/80R57 |                |  |
| ▶ 53/80R63 |                |  |
| ▶ 55/80R57 |                |  |