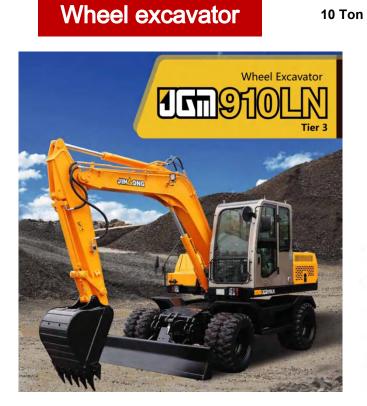

Wheel excavator

7 Ton

| Engine                   |                                    |                                    |
|--------------------------|------------------------------------|------------------------------------|
| Engine<br>manufacturer : | Weichai                            | Yuchai                             |
| Power :                  | 55.1kW (75 HP) / 2,300r/min        | 48 kW (65.3 HP) / 2,200r/min       |
| Emission<br>standard:    | The 3rd emission standard of China | The 3rd emission standard of China |
| Displacement:            | 2.289L                             | 2.982L                             |

8 Ton

Wheel excavator

| Engine                   |                                    |
|--------------------------|------------------------------------|
| Engine<br>manufacturer : | Yuchai                             |
| Power :                  | 48 kW (65.3 HP) / 2,200r/min       |
| Emission<br>standard:    | The 3rd emission standard of China |
| Displacement:            | 2.982L                             |

# Wheel excavator

JG29095UNZ - 9

玉柴国|||电喷增压发动机 柱塞泵 加长型大小臂 支撑腿 YUCHAI Tier-III electronic fuel injection turbocharged engine Plunger pump Lengthened big and small arms Supporting leg

| 酒日<br>                                      | 技术制度      | 单位       |
|---------------------------------------------|-----------|----------|
| Description                                 |           |          |
| 整机重量 Operating Weight                       | 8000      | kg       |
| 抓口宽度 Grip width                             | 1330      | mm       |
| 最大抓起质量 Max.Lifting WT                       | 1100      | kg       |
| 总长度(运输状态) Overall Length(In Transportation) | 7300      | mm       |
| 轮胎宽度 Width Of Tyre                          | 2200      | mm       |
| 驾驶室高度 Height Of Driver's Cabin Top          | 2910      | mm       |
| 发动机额定功率/转速 Engine Power                     | 62.5/2200 | kW/r/min |
| 发动机排量 Engine Displacement                   | 3.621     | L        |
| 发动机最大扭矩 Max. Engine Torque                  | 340       | N•m      |
| 行驶速度 Travel Speed                           | 0-30      | km/h     |
| 爬坡能力 Climbing Ability                       | 30        | 0        |
| 回转速度 Swing Speed                            | 11        | rpm      |
| 最小离地间隙 Min. Ground Clearance                | 340       | mm       |
| 尾部回转半径 Tail End Swing Radius                | 2040      | mm       |
| 轴距 Wheelbase                                | 2380      | mm       |
| 轮距 Tread                                    | 1670      | mm       |
| 最大举升高度 Maximum elevation                    | 8360      | mm       |
| 最大吊装深度 Maximum hoisting depth               | 4815      | mm       |
| 最大吊装半径 Maximum hoisting radius              | 8050      | mm       |
| 最大卸载高度 Maximum unloading height             | 5620      | mm       |
| 最大地面吊装距离 Mtaximum ground hoisting distance  | 7540      | mm       |
| 最大推土深度 Max. soil depth                      | 220       | mm       |
| 最大推土高度 Max. soil height                     | 560       | mm       |
| 动臂长度 Boom Length                            | 4000      | mm       |
| 斗杆长度 Bucket Rod Length                      | 2400      | mm       |
| 推土铲宽度 Blade Width                           | 2200      | mm       |
| 轮胎规格 Tire Specifications                    | 8.25-16   | -        |
| 燃油箱容量 Fuel Tank Capacity                    | 140       | L        |
| 液压油箱容量 Hydraulic Oil Tank Capacity          | 140       | L        |

| Engine                   |                                    |
|--------------------------|------------------------------------|
| Engine<br>manufacturer : | Yuchai                             |
| Power :                  | 62.5 kW (83.75 HP) / 2,200r/min    |
| Emission<br>standard:    | The 3rd emission standard of China |
| Displacement:            | 2.982L                             |

Wheel excavator

12 Ton

| Engine                   |                                    |
|--------------------------|------------------------------------|
| Engine<br>manufacturer : | Yuchai                             |
| Power :                  | 62.5 kW (83.75 HP) / 2,200r/min    |
| Emission<br>standard:    | The 3rd emission standard of China |
| Displacement:            | 2.982L                             |
|                          |                                    |