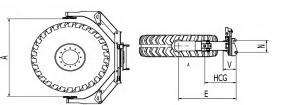

#### 6. Block Handler(Forklift Loader) Applications JIN 2 ONG T Heavy duty cylinder clamp (tailor-made) 1288 時: 250-010-050 **和裁制力: 2.5吨** 最大夫特直径500mm 最大纯计暨长: 5000mm 最小编印版长:3400mm 型号: 20C-BBF-2000 翻角: 8 承载能力: 2000kg **御下職: 47** 来头做药角度22:+/-4( 臂长: 2500mm 来4.但题a: 0.90 6#8: +/-102mm 最大直径500mm · (4) **第日动作会计** 6年 下倾角20度 Har # 290-CYC-5046/500X4 7年夏夏7日時的時間 第回夏夏4日時 上倾角90度 侧移+/-100 旋转: 360度 失载距: 240mm 载荷中心: 2500mm 自重: 1400kg