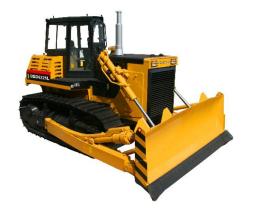

 Bulldozer is a equipment for multi purposes, such as shoveling and moving soil, sandstone, etc. It is widely applicable to various earth engineering operations: bulldozing, leveling, shoveling and pulling in ore yard, infrastructure, road construction, port, etc.