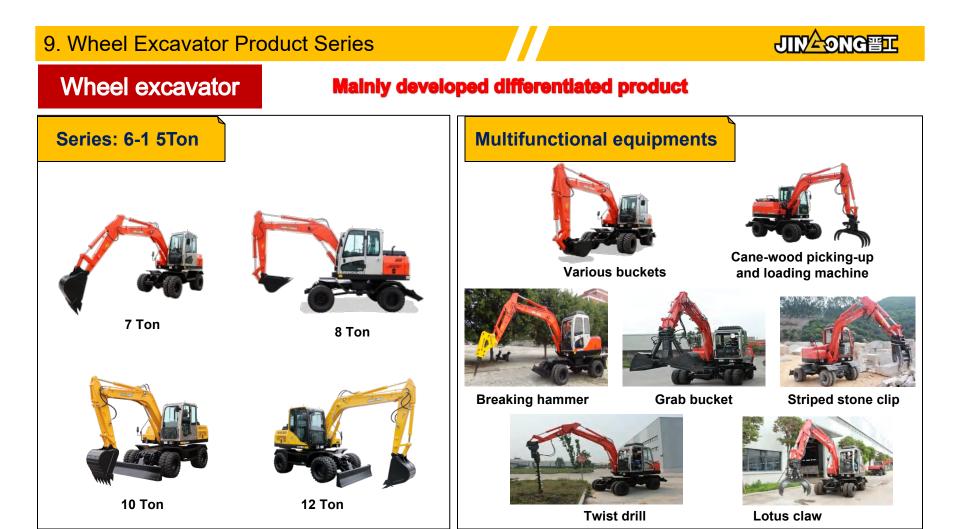

#### **Differentiated products**

Wheel excavator

7 Ton

| Engine                   |                                    |                                    |
|--------------------------|------------------------------------|------------------------------------|
| Engine<br>manufacturer : | Weichai                            | Yuchai                             |
| Power :                  | 55.1kW (75 HP) / 2,300r/min        | 48 kW (65.3 HP) / 2,200r/min       |
| Emission<br>standard:    | The 3rd emission standard of China | The 3rd emission standard of China |
| Displacement:            | 2.289L                             | 2.982L                             |

8 Ton

Wheel excavator

| Engine                   |                                    |
|--------------------------|------------------------------------|
| Engine<br>manufacturer : | Yuchai                             |
| Power :                  | 48 kW (65.3 HP) / 2,200r/min       |
| Emission<br>standard:    | The 3rd emission standard of China |
| Displacement:            | 2.982L                             |

Wheel excavator

12 Ton

| Engine                   |                                    |
|--------------------------|------------------------------------|
| Engine<br>manufacturer : | Yuchai                             |
| Power :                  | 62.5 kW (83.75 HP) / 2,200r/min    |
| Emission<br>standard:    | The 3rd emission standard of China |
| Displacement:            | 2.982L                             |
|                          |                                    |