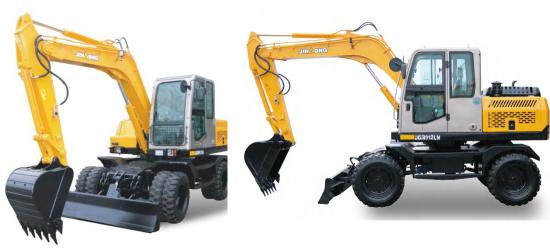

Wheel excavator

7 Ton

| Engine                   |                                    |                                    |
|--------------------------|------------------------------------|------------------------------------|
| Engine<br>manufacturer : | Weichai                            | Yuchai                             |
| Power :                  | 55.1kW (75 HP) / 2,300r/min        | 48 kW (65.3 HP) / 2,200r/min       |
| Emission<br>standard:    | The 3rd emission standard of China | The 3rd emission standard of China |
| Displacement:            | 2.289L                             | 2.982L                             |

8 Ton

Wheel excavator

| Engine                   |                                    |
|--------------------------|------------------------------------|
| Engine<br>manufacturer : | Yuchai                             |
| Power :                  | 48 kW (65.3 HP) / 2,200r/min       |
| Emission<br>standard:    | The 3rd emission standard of China |
| Displacement:            | 2.982L                             |

Wheel excavator

12 Ton

| Engine                   |                                    |
|--------------------------|------------------------------------|
| Engine<br>manufacturer : | Yuchai                             |
| Power :                  | 62.5 kW (83.75 HP) / 2,200r/min    |
| Emission<br>standard:    | The 3rd emission standard of China |
| Displacement:            | 2.982L                             |
|                          |                                    |