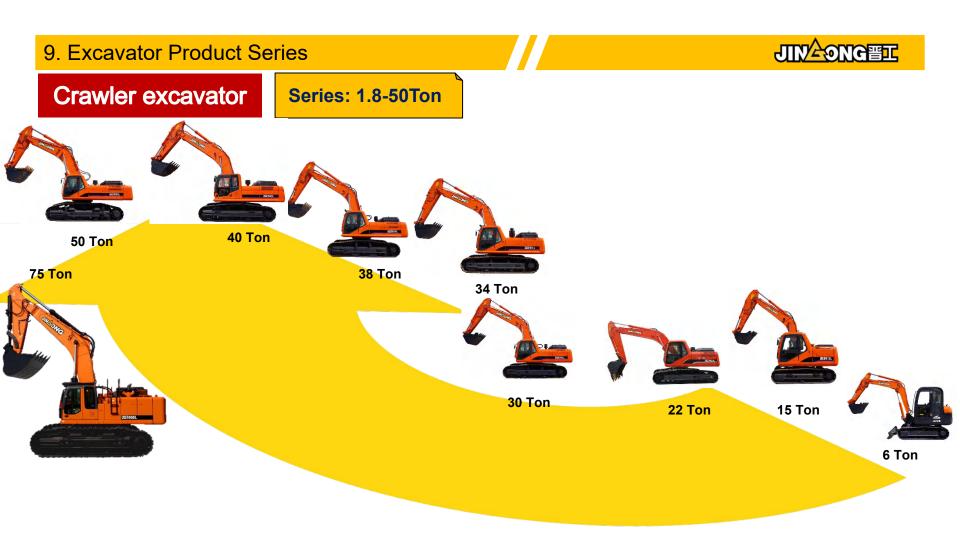

**Crawler excavator** 

Mini CrawlerExcavator 1.8-3 ton

Small CrawlerExcavator 6-15 ton

Midium CrawlerExcavator 22-34 ton

Large CrawlerExcavator 38-75 ton

Long Reach Crawler Excavator

Customized Specifiations and special attachments

## Mini-excavator

## Elves in cities and towns / garden expert

EGB02 - 2

JGM9018-2

1.8 Ton Mini Crawler Excavator JGM9022-2

2.2 Ton Mini Crawler Excavator JGM9030-2

3 Ton Mini Crawler Excavator

#### 9. Excavator Product Series—JGM906

#### 9. Excavator Product Series—JGM915L

#### 10.Crawler Excavator Product Series—JGM930L

#### 10.Crawler Excavator Product Series—JGM934L

#### 10.Crawler Excavator Product Series—JGM938L

#### 10.Crawler Excavator Product Series—JGM950L

## 10.Crawler Excavator Product Series—JGM980L