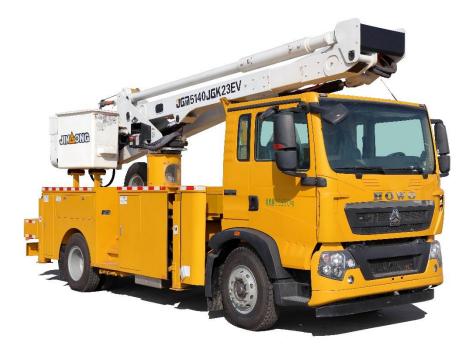

# **Endurance time:** ≥12 h

Max. lift height: 17m

13.Pure Electric Product Series Lithium Battery Truck Type Hybrid Insulated JIN 20NG Bucket Arm Truck JGM5140JGK23EV

# **Operating Weight: 14000kg**

# Max. lift height: 23m

# Charing time: ≤60 minutes

**Endurance time:**  $\geq$  **12h** 