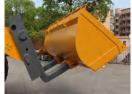

#### 5. Introduction of **Block Handler**(Forklift Loader)

# Lifting Capacity: 16-50 ton Lifting height:3.2m

Block Handler(Forklift loader)

JINGONG can provide all kinds of attachment to customers : Quick changing bucket 2. Fork

- 3. Steel Coil Ram
- 4. Pipe grapple