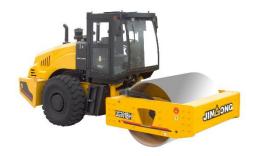

## 11. Introduction of Road Machinery

4、SINGLE-DRUM VIBRATORY ROLLER-JGM614MH/JGM618MH/JGM622MH/JGM626MH

# Excellent Performance

 $\diamond$ "Equipped with the 6-cylinder diesel engine, enjoying a stable and reliable performance.

 $\diamond$ Most of the mass distributed on the front drum, i.e. more than 50% of the total weight, producing large exciting force, high amplitude and proper compacting performance as a result.

 $\diamondsuit$  Equipped with the SKF, FAG or TIMKEN special vibratory bearing of well-known international brand.

 $\diamondsuit Streamline engine hood can be fully opened, making the repair and maintenance convenient.$ 

♦ The spacious, comfortable, low-noise cab features thermal insulation, vibration reduction and provides unobstructed visibility.

 $\Diamond$ Air-conditioner is optional for customers' various needs."