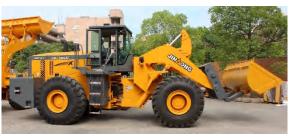

#### 5. Introduction of **Block Handler**(Forklift Loader)

# Lifting Capacity: 16-50 ton Lifting height:3.2m

Block Handler(Forklift loader)

JINGONG can provide all kinds of attachment to customers : Quick changing bucket 2. Fork

- 3. Steel Coil Ram
- 4. Pipe grapple