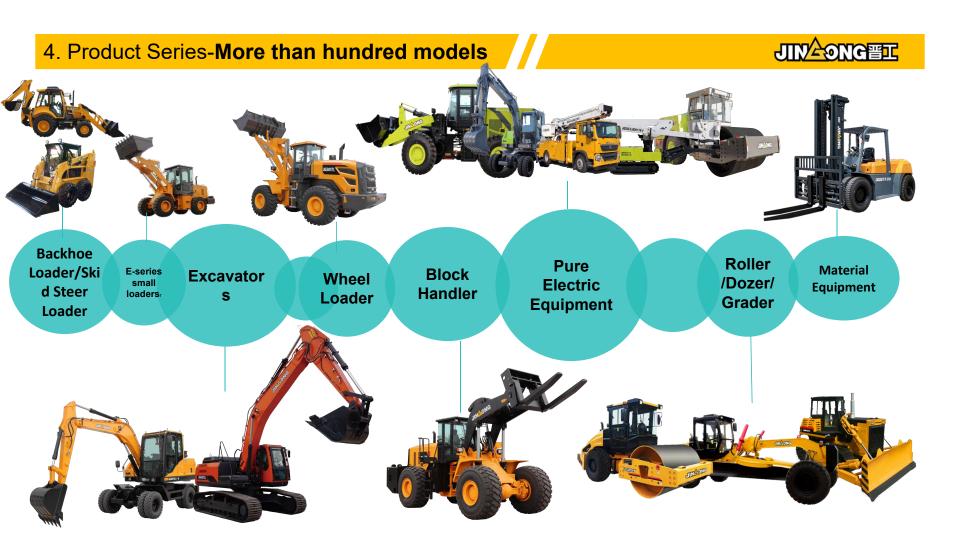

## 1. Company Profile Jingong Machinery

- The largest stone forklift loader (Block Handler) manufacturing of China
- Top 5 loader brands of China
- The leading brand of China wheel excavators

**Production Lines** 