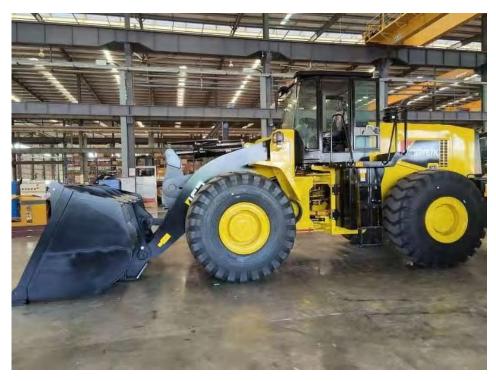

#### Wheel Loader 5.5 ton 8. Wheel Loader Product Series

#### Wheel Loader 5.5 ton JGM857K

Adopts Jingong developed brand-new cab, which is luxurious, open-view, beautiful and practical.

**Luxurious**: Equipped with luxurious adjustable seats, brand-new operating table and instrument, adjustable directional column and sunshade curtain, cab air conditioner outlet, Bluetooth radio, centralized control box, dry powder fire extinguisher, safety hammer, USB charging, etc.