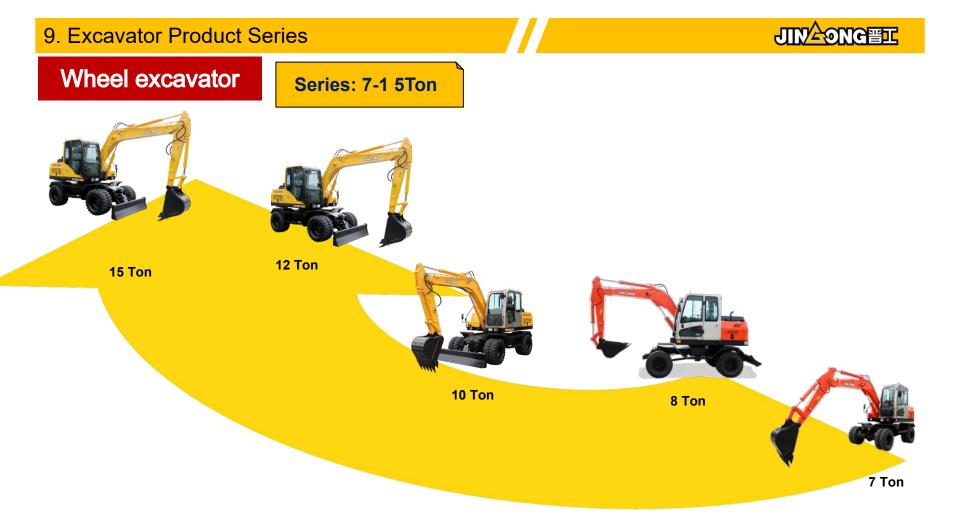

Wheel excavator

7 Ton

| Engine                   |                                    |                                    |
|--------------------------|------------------------------------|------------------------------------|
| Engine<br>manufacturer : | Weichai                            | Yuchai                             |
| Power :                  | 55.1kW (75 HP) / 2,300r/min        | 48 kW (65.3 HP) / 2,200r/min       |
| Emission<br>standard:    | The 3rd emission standard of China | The 3rd emission standard of China |
| Displacement:            | 2.289L                             | 2.982L                             |

8 Ton

Wheel excavator

| Engine                   |                                    |
|--------------------------|------------------------------------|
| Engine<br>manufacturer : | Yuchai                             |
| Power :                  | 48 kW (65.3 HP) / 2,200r/min       |
| Emission<br>standard:    | The 3rd emission standard of China |
| Displacement:            | 2.982L                             |

Wheel excavator

12 Ton

| Engine                   |                                    |
|--------------------------|------------------------------------|
| Engine<br>manufacturer : | Yuchai                             |
| Power :                  | 62.5 kW (83.75 HP) / 2,200r/min    |
| Emission<br>standard:    | The 3rd emission standard of China |
| Displacement:            | 2.982L                             |
|                          |                                    |