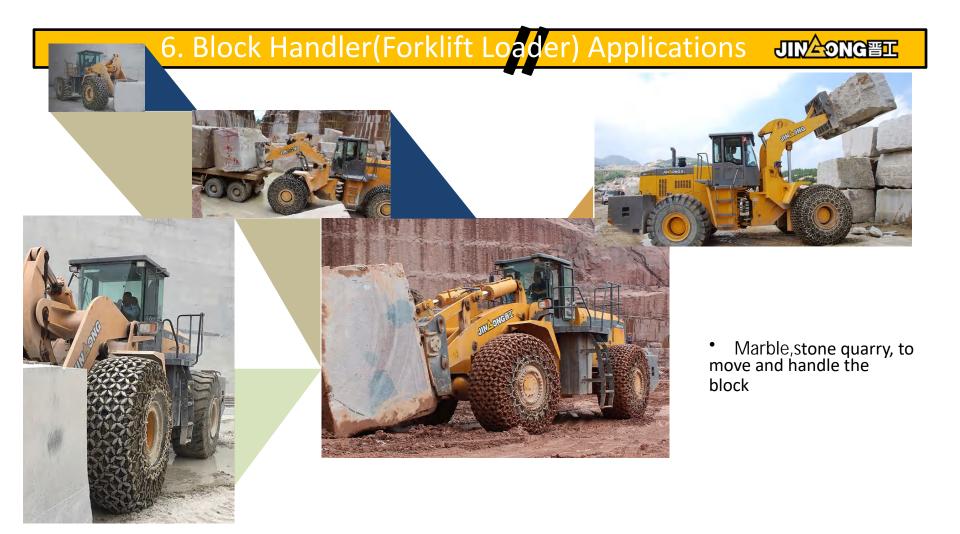

# 6. Block Handler(Forklift Loader) Applications

# 6. Block Handler(Forklift Loader) Applications

JIV 20NGET

Heavy duty tyre clamp

Heavy duty tyre clamp, to replace and change the heavy-duty dump truck tyre and the large size wheel loader tyre.

59/80R63