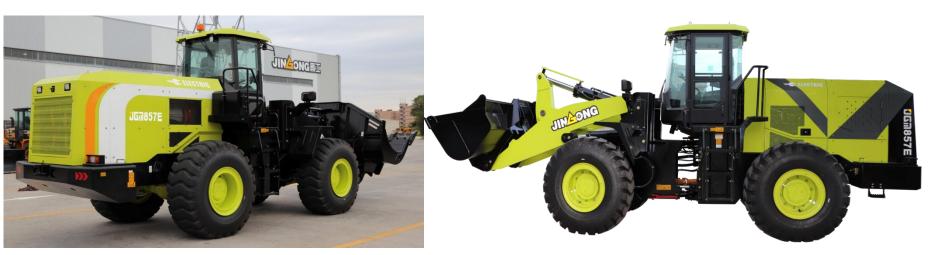

Jingong's first-generation 5.5-ton electric loader, with a battery of 210KWh. Jingong's second-generation 5.5-ton electric loader,

JIN CONCEPT

The battery uses a configuration of 351KWh,

At the same time, the shortcomings of the first-generation products are optimized.