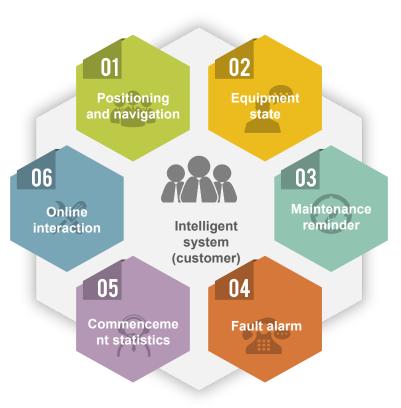

#### 14. Sales and Service Network

Intelligent system

JINADNG

"Jingong Vehicle Steward" Intelligent APP