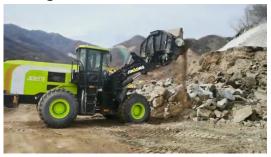

#### Usage in a gravel

Pure Electric Wheel Loader : USD55/day (electricity) ×365 days=USD 20075 Diesel Wheel Loader: USD 243/day (fuel) ×365 days =USD 88695