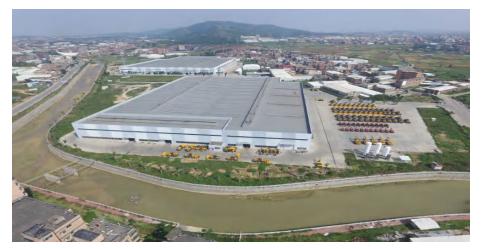

#### Jiangsu Jingong Machinery Co., Ltd.-----Jiangsu BRANCH

- 1) Year of foundation : 2016 (The northern base project of JINGONG)
- 2) Land area: <u>450 acres (300,000m<sup>2</sup>)</u>
- 3) **Production capacity:** <u>15,000</u> loaders, forklift loaders and excavators, , mainly radiate to the northern market.
- 4) Location: Dantu District, Zhenjiang City, Jiangsu Province.