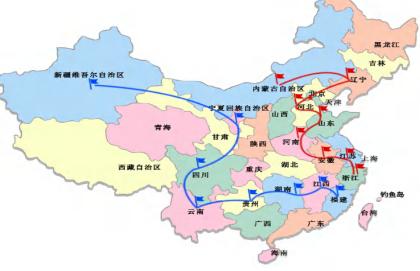

Operating Weight: 4100kg**

# **Charing time: 60 minutes**

# **Endurance time:** ≥12 h

Max. lift height: 17m

13.Pure Electric Product Series Lithium Battery Truck Type Hybrid Insulated JIN 20NG Bucket Arm Truck JGM5140JGK23EV



# **Operating Weight: 14000kg**

# Max. lift height: 23m

# Charing time: ≤60 minutes

**Endurance time:**  $\geq$  **12h** 

#### 14. Sales and Service Network

Intelligent system



JINADNG

"Jingong Vehicle Steward" Intelligent APP







#### 14. Sales and Service Network



International sales network

on.



#### 14. Sales and Service Network



#### 1. Service network

★ Jingong's accessories center

Sufficient spare parts can meet the service needs of users.



#### 2. Service styles

- 1) On time and fast
- 2) Highest efficiency
- 3) Service adventure









# Thanks!

# I wish you good health and good luck in everything!

For more details, please visit the official website of Fujian Jingong Machinery Co., Ltd. Website:www.jingongglobal.com