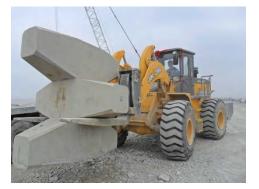

# 6. Block Handler(Forklift Loader) Applications

# JGM781CR32KN is

working in port, to handle the container, Container rotating Bulk material handling, power plant, steel plant, fertilizer plant, feed plant, grain warehouse, corn, soybean, wheat, sand, slag, coal, mineral powder, cement factory