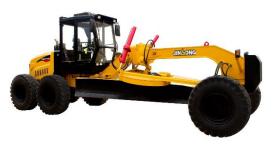

# 2、Motor grader(JGM3165/JGM3180/JGM3200/JGM3220)

Grader of this type covers a wide range of use, including the land leveling, trenching, scratching the slope, moving earth, loosing earth, snow removing and other operations on considerably enormous floor areas such as highways, airports and farmlands.