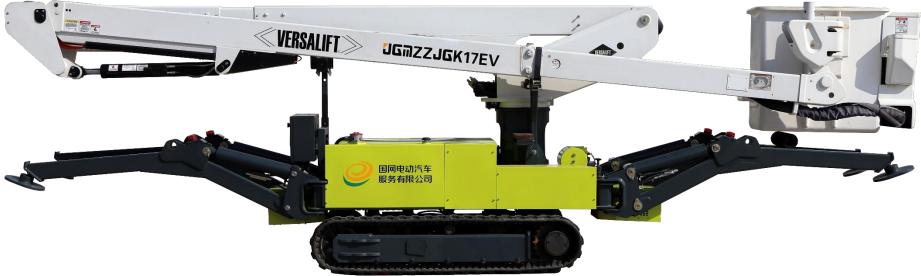

Endurance time: 5-7 h

JIN CONCEPT

13.Pure Electric Product Series 17m Lithium Battery Tracked Self-propelled JIII企ONG管工 Spider Lifts JGMZZJGK17EV

# **Operating Weight: 4100kg**

# **Charing time: 60 minutes**

# **Endurance time:** ≥12 h

Max. lift height: 17m

13.Pure Electric Product Series Lithium Battery Truck Type Hybrid Insulated JIN 20NG Bucket Arm Truck JGM5140JGK23EV