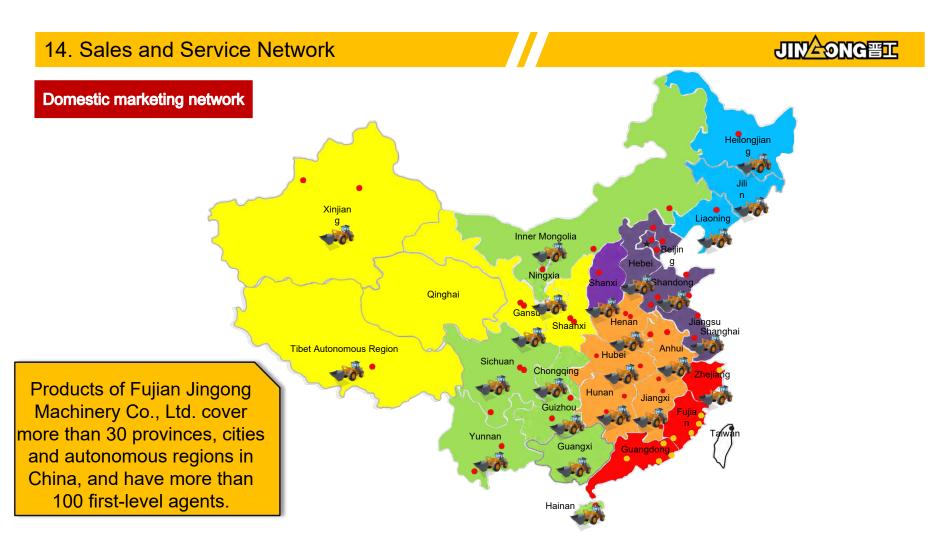

e:**  $\geq 10 \text{ h}$ 

JINEONG

Operating Weight: 33000kg Lithium battery: 422Kwh Centrifugal Force: 590/450kN Vibration Frequency:0~28/33Hz

Charing time: 90 minutes

Endurance time: 5-7 h

JIN CONCEPT

13.Pure Electric Product Series 17m Lithium Battery Tracked Self-propelled JIII企ONG管工 Spider Lifts JGMZZJGK17EV



# **Operating Weight: 4100kg**

# **Charing time: 60 minutes**

# **Endurance time:** ≥12 h

Max. lift height: 17m

13.Pure Electric Product Series Lithium Battery Truck Type Hybrid Insulated JIN 20NG Bucket Arm Truck JGM5140JGK23EV



# **Operating Weight: 14000kg**

# Max. lift height: 23m

# Charing time: ≤60 minutes

**Endurance time:**  $\geq$  **12h** 

#### 14. Sales and Service Network

Intelligent system



JINADNG

"Jingong Vehicle Steward" Intelligent APP







#### 14. Sales and Service Network



International sales network

on.



#### 14. Sales and Service Network



#### 1. Service network

★ Jingong's accessories center

Sufficient spare parts can meet the service needs of users.



#### 2. Service styles

- 1) On time and fast
- 2) Highest efficiency
- 3) Service adventure









# Thanks!

# I wish you good health and good luck in everything!

For more details, please visit the official website of Fujian Jingong Machinery Co., Ltd. Website:www.jingongglobal.com