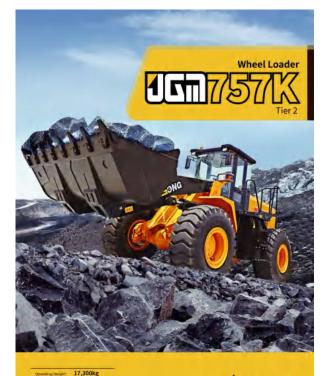

#### 8. Wheel Loader Product Series Wheel Loader 5 ton

#### Wheel Loader 5 ton JGM757K

**Deviations Vielable** 

162kW(220hp) 3.0m

#### JINAONGET

## Specifications

#### **Operating weight:** 17,300kg

Operating weight includes the work equipment stipulated by manufacturer, the unloaded attachments, driver (75kg), full-filled fuel tank, full-filled radiator, and all fluids (including the hydraulic oil, drive oil, engine oil, and engine coolant) added to the set level stipulated by manufacturer.