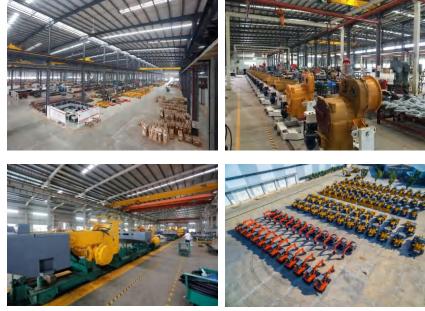

## 1. Company Profile Jingong Machinery

- The largest stone forklift loader (Block Handler) manufacturing of China
- Top 5 loader brands of China
- The leading brand of China wheel excavators

**Production Lines** 

□ Drive axle production line

#### □ Gearbox production line

#### □ Main machine assembly line

Advanced equipment

□ 3D coordinate instrument

Registration

0

ertificate

C -

This certificate is the property of NQA and must be returned on request.