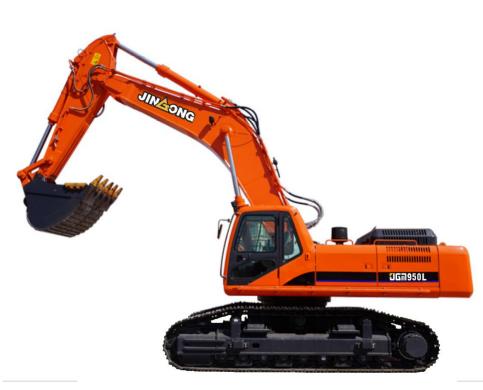

#### 10.Crawler Excavator Product Series—JGM950L

# Configulations

- ★ Engine: Cummins
- ★ Main pump: Kawasaki
- ★ Main valve: Kawasaki
- ★ Travel motor: Doosan
- ★ Swing motor: Doosan

# **Specifications**

| Operating weight | 50.5Ton           |
|------------------|-------------------|
| Bucket capacity  | 2.4m <sup>3</sup> |
| Rated power      | 261kw             |
| Engine brand     | Cummins           |
| Engine model     | M11C350           |