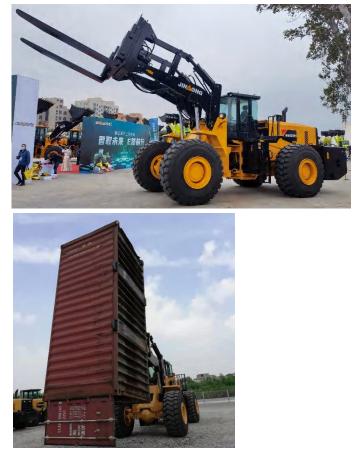

#### 5. Introduction of **Block Handler**(Forklift Loader)

# Lifting Capacity: 16-50 ton Lifting height:3.2m

Block Handler(Forklift loader)

JINGONG can provide all kinds of attachment to customers : Quick changing bucket 2. Fork

- 3. Steel Coil Ram
- 4. Pipe grapple

5. Tyre clamp changing heavy duty dumping truck

- 6. Container rotator, to handle the container
- 7. Customized attachments

That makes it multifunctional, efficient and reliable.

# 6. Block Handler(Forklift Loader) Applications

# JGM781CR32KN is

working in port, to handle the container, Container rotating Bulk material handling, power plant, steel plant, fertilizer plant, feed plant, grain warehouse, corn, soybean, wheat, sand, slag, coal, mineral powder, cement factory