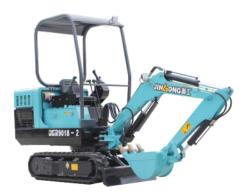

## Mini-excavator

## Elves in cities and towns / garden expert

EGB02 - 2

JGM9018-2

1.8 Ton Mini Crawler Excavator JGM9022-2

2.2 Ton Mini Crawler Excavator JGM9030-2

3 Ton Mini Crawler Excavator