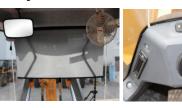

#### Wheel Loader 5.5 ton JGM857K

Adopts Jingong developed brand-new cab, which is luxurious, open-view, beautiful and practical.

**Luxurious**: Equipped with luxurious adjustable seats, brand-new operating table and instrument, adjustable directional column and sunshade curtain, cab air conditioner outlet, Bluetooth radio, centralized control box, dry powder fire extinguisher, safety hammer, USB charging, etc.

Luxurious adjustable seats

Brand-new operating table

000000

column

Bluetooth radio

Centralized

control box

Dry powder Safety hammer fire extinguisher 第 30 页