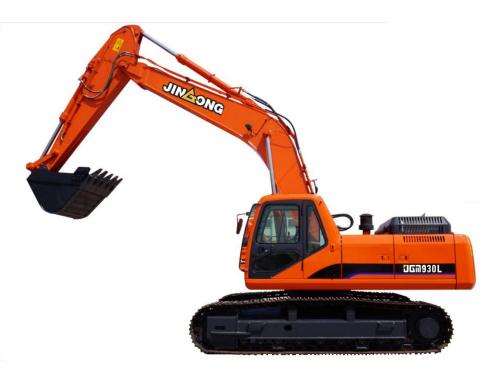

#### 10.Crawler Excavator Product Series—JGM930L

# Configulations

- ★ Engine: Cummins
- \star 🛛 Main pump: Kawasaki
- \star Main valve: Kawasaki
- ★ Travel motor: Doosan
- ★ Swing motor: Doosan

# **Specifications**

| Operating weight | 29.5Ton           |
|------------------|-------------------|
| Bucket capacity  | 1.4m <sup>3</sup> |
| Rated power      | 160kw             |
| Engine brand     | Cummins           |
| Engine model     | 6CTA8.3-C215-II   |