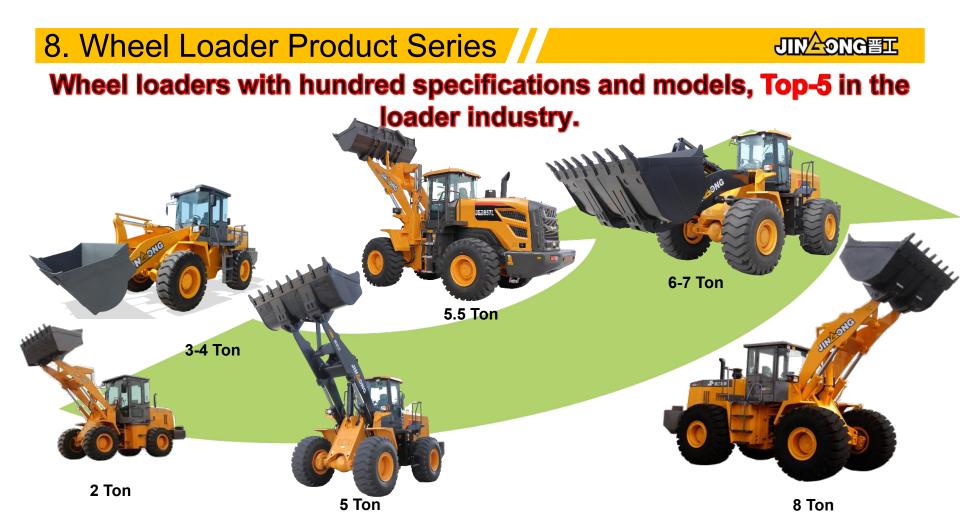

|
| ▶ 50/80R57 |                |  |
| ▶ 53/80R63 |                |  |
| ▶ 55/80R57 |                |  |

#### 6. Block Handler(Forklift Loader) Applications JIN 2 ONG T Heavy duty cylinder clamp (tailor-made) 1288 時: 250-010-050 **和裁制力: 2.5吨** 最大夫特直径500mm 最大纯计暨长: 5000mm 最小编印版长:3400mm 型号: 20C-BBF-2000 翻角: 8 承载能力: 2000kg **御下職: 47** 来头做药角度22:+/-4( 臂长: 2500mm 来4.但题a: 0.90 6#8: +/-102mm 最大直径500mm · (4) **第日动作会计** 6年 下倾角20度 Har # 290-CYC-5046/500X4 7年夏夏7日時的時間 第回夏夏4日時 上倾角90度 侧移+/-100 旋转: 360度 失载距: 240mm 载荷中心: 2500mm 自重: 1400kg



Compact Wheel Loader Rated Load < 1000 KG

Small Wheel Loader Rated Load 1000 KG-2500KG

Midium Wheel Loader Rated Load 3000 KG-6000 KG

Large Wheel Loader Rated Load >6000 KG

Backhoe Loader Operating weight 7400-8200KG

Skid-Steer Loader Rated Load 700 KG-1200KG



#### 8. Wheel Loader Product Series



#### **Differentiated products**





#### JIN 2 ONG T 8. Small Wheel Loader Rated Load 1000 KG-2500KG Rated Load Rated Load Rated Load Rated Load Rated Load 2000 KG 1000 KG 1800 KG 1200 KG 2500 KG JGM720KN JGM620E JGM612E JGM616E JGM618E 大轮动桥 中位达林 五十日日 小轮运动 tem JGM720KN 单位 項目 IGM620E 单位 項目 JGM6126 311 -11 At CO 40.42 KGM618E 191-00 2000 kg Rated Load 111111-10 2500 kg. N 82.64 1000 102307 1200 RE: 12120 1800 Hg. m<sup>3</sup> 1.2 **Bucket Capacity** 经回销量 $-m^2$ 102 m<sup>1</sup> 12.422番 -11 2.428 0.7 **竹井田田** -0.9-1 6000 kg Operating Weigh 21.08 6400 $\lambda_{\rm E}$ 101.00 3500 14 如何推荐 3934 44. 数利用値 5240 kg: 2750 Dump Height mm 形积未度 3500 inere o NUME 3200 prived. 124 14 12 3200 menti 经租利度 3500 100 Dump Distance 920 mm 1010-0 1000 (NOT) 10023 900