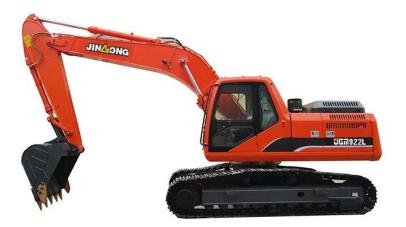

#### 10.Crawler Excavator Product Series—JGM930L

# Configulations

- ★ Engine: Cummins
- \star 🛛 Main pump: Kawasaki
- \star Main valve: Kawasaki
- ★ Travel motor: Doosan
- ★ Swing motor: Doosan

# **Specifications**

| Operating weight | 29.5Ton           |
|------------------|-------------------|
| Bucket capacity  | 1.4m <sup>3</sup> |
| Rated power      | 160kw             |
| Engine brand     | Cummins           |
| Engine model     | 6CTA8.3-C215-II   |